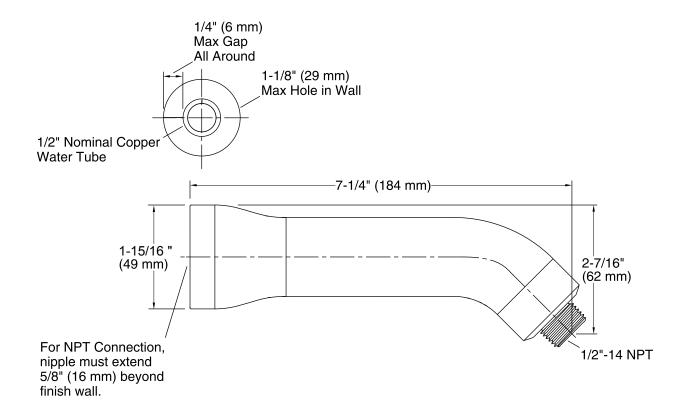

# **Technical Information**

All product dimensions are nominal.

### **Notes**

Install this product according to the installation guide.

Product installs using a NPT connection to a 1/2" - 14 NPT nipple.