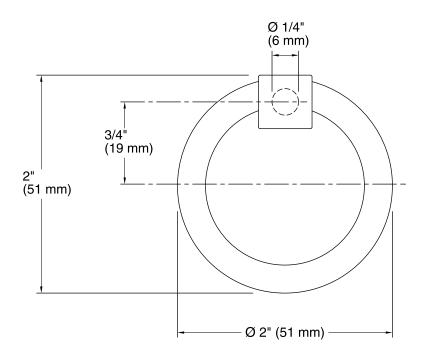

## Features

- Premium metal construction for durability.
- Available in Chrome, Brushed, and Black finishes.
- Designed to complement the transitional style of Jacquard<sup>™</sup> vanities.



Jacquard™



Codes/Standards None Applicable

KOHLER<sup>®</sup> One-Year Limited Warranty

See website for detailed warranty information.

## **Available Color/Finishes**

Color tiles intended for reference only.

| Color | Code | Description |
|-------|------|-------------|
|-------|------|-------------|



- HF2 Brushed
- HF3 Black









## **Technical Information**

All product dimensions are nominal.