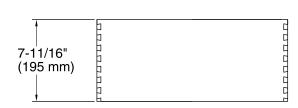

#### **Features**

- For use with K-99512 Jacquard<sup>™</sup>, K-99525 Damask<sup>™</sup>, and K-99538 Poplin<sup>™</sup> vanities.
- Catalyzed conversion varnish provides a durable moisture-resistant finish.
- Full-extension 18" (457 mm) depth drawer with slow-close under-mount slides for smooth opening.
- Requires the K-99738 Appliance Tray.
- Can be paired with the K-99677 Adjustable Shelf or K-99678 Adjustable Shelf with Electrical Outlets.

### **Technical Information**

All product dimensions are nominal.