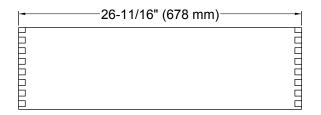

#### **Features**

- For use with K-99512 Jacquard<sup>™</sup>, K-99525 Damask<sup>™</sup>, and K-99538 Poplin<sup>™</sup> vanities.
- Catalyzed conversion varnish provides a durable moisture-resistant finish.
- Full-extension 18" (457 mm) depth drawer with slow-close under-mount slides for smooth opening.
- Requires the K-99738 Appliance Tray.
- Can be paired with the K-99677 Adjustable Shelf or K-99678 Adjustable Shelf with Electrical Outlets.

### **Technical Information**

All product dimensions are nominal.