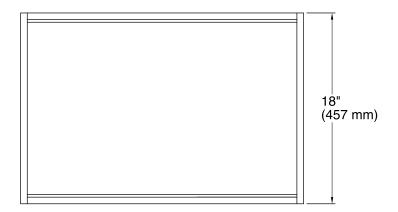

#### **Features**

- For use with K-99512 Jacquard<sup>™</sup>, K-99525 Damask<sup>™</sup>, and K-99538 Poplin<sup>™</sup> vanities.
- Catalyzed conversion varnish provides a durable moisture-resistant finish.
- Full-extension 18" (457 mm) depth drawer with slow-close under-mount slides for smooth opening.
- Requires the K-99738 Appliance Tray.
- Can be paired with the K-99677 Adjustable Shelf or K-99678 Adjustable Shelf with Electrical Outlets.

### **Technical Information**

All product dimensions are nominal.