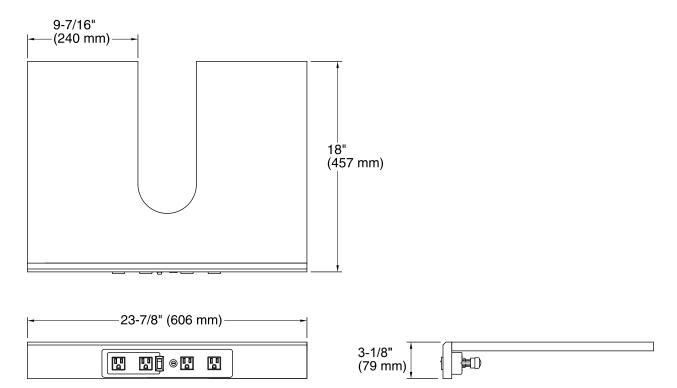

# Adjustable Shelf with Electrical Outlets K-99678-SH10

#### **Features**

- For use with K-99509 Jacquard<sup>™</sup>, K-99522 Damask<sup>™</sup>, and K-99535 Poplin<sup>™</sup> vanities.
- Catalyzed conversion varnish provides a durable moisture-resistant finish.
- Includes four electrical outlets (two switched; two unswitched).
- Appliances can remain plugged in while vanity door is closed.

### Material

Solid wood and veneers.



Codes/Standards CARB P2

**KOHLER® One-Year Limited Warranty** See website for detailed warranty information.

Available Color/Finishes
Color tiles intended for reference only.

Color Code Description









# Adjustable Shelf with Electrical Outlets K-99678-SH10



## **Required Electrical Service**

One dedicated circuit required, protected with Class A Ground-Fault Circuit-Interrupter (GFCI) or Residual Current Device (RCD).

120 V, 15 A, 60 Hz

### **Technical Information**

All product dimensions are nominal.

#### **Notes**

Install this product according to the installation guide.

Install a Ground-Fault Circuit-Interrupter (GFCI) outlet prior to installing the vanity.