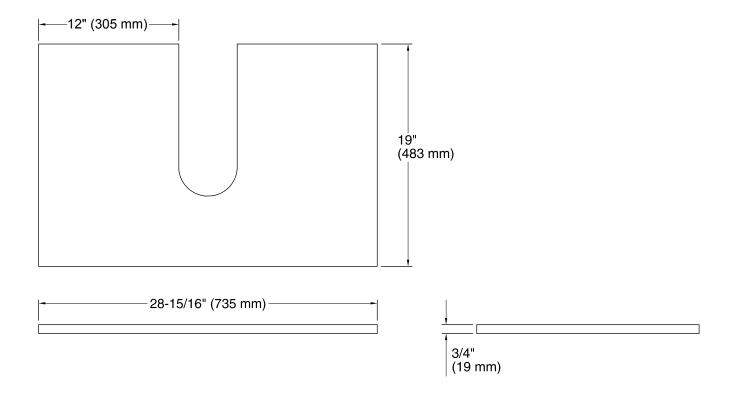

# Adjustable Shelf K-99677-SH7

## Features

- For use with vanities K-99512 Jacquard<sup>™</sup>, K-99525 Damask<sup>™</sup>, and K-99538 Poplin<sup>™</sup>.
- Catalyzed conversion varnish provides a durable moisture-resistant finish.

#### Material

• Solid wood and veneers.

## Components

Additional included component/s: Shelf clips.



Codes/Standards CARB P2

KOHLER<sup>®</sup> One-Year Limited Warranty See website for detailed warranty information.

Available Color/Finishes

Color tiles intended for reference only.

Color Code Description

1WR Oxford Maple







# **Technical Information**

All product dimensions are nominal.