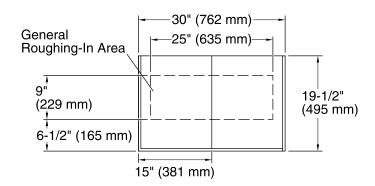

## **Technical Information**

All product dimensions are nominal.

Vanity type: Wall-mount

#### **Notes**

Install this product according to the installation guide.

Decorative cabinet hardware is not supplied. Refer to the KOHLER bath accessories line for recommended cabinet hardware to complement your vanity.

Select the type of fastener based upon the wall material. Two 500 lb (227 kg) minimum load bearing fasteners are recommended.