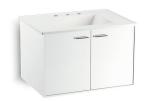

#### **Features**

- Catalyzed conversion varnish provides a durable moisture-resistant finish.
- Furniture-style inset construction for doors.
- Two single doors.
- Three-way adjustable slow-close door hinges with 110-degree opening capability for easy cabinet access.
- Coordinates with other products in the Jute<sup>™</sup> collection.
- Wall-hung design offers a clean, streamlined look.
- Door pulls are sold separately.

Solid wood and veneers.