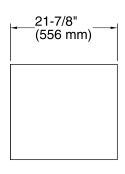

## **Technical Information**

All product dimensions are nominal.

Vanity type: Wall-mount