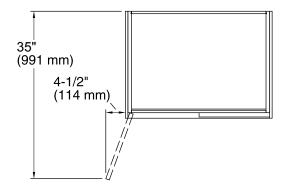

## **Technical Information**

All product dimensions are nominal.

Vanity type: Wall-mount

Select the type of fastener based upon the wall material. Two 500 lb (227 kg) minimum load bearing fasteners are recommended.