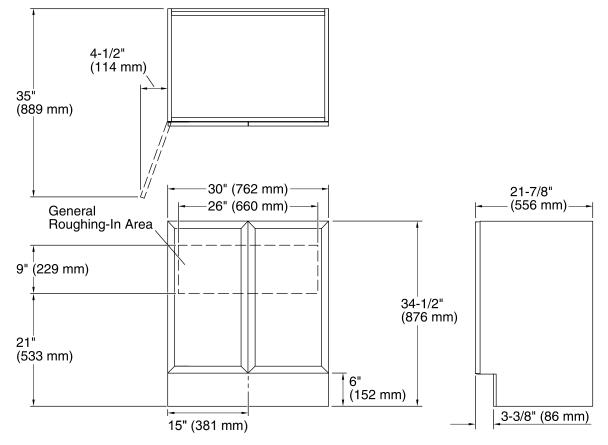

# **Technical Information**

All product dimensions are nominal. Vanity type: Standard

Select the type of fastener based upon the wall material. Two 250 lb (113.4 kg) minimum load bearing fasteners are recommended.