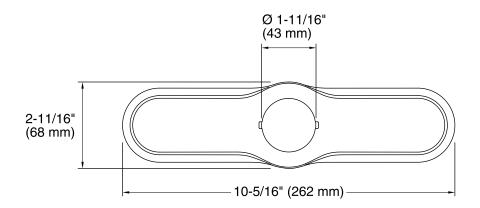

se with three-hole kitchen sinks.
- KOHLER finishes resist corrosion and tarnishing.
- Coordinates with Artifacts<sup>™</sup> Kitchen Faucet Collection.

### Material

Premium metal construction.

Installed component/s: Integral mounting seal.

Loose component/s: Mounting hardware.



## Codes/Standards

None Applicable

# KOHLER® Faucet Lifetime Limited Warranty

See website for detailed warranty information.

### Available Color/Finishes

Color tiles intended for reference only.

| Color | Code | Description              |
|-------|------|--------------------------|
|       | CP   | Polished Chrome          |
|       | SN   | Vibrant® Polished Nickel |
|       | VS   | Vibrant® Stainless       |
|       | 2BZ  | Oil-Rubbed Bronze        |
|       |      |                          |









## **Technical Information**

All product dimensions are nominal.