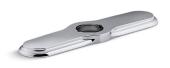

#### **Features**

- For use with three-hole kitchen sinks.
- KOHLER finishes resist corrosion and tarnishing.
- Coordinates with Artifacts<sup>™</sup> Kitchen Faucet Collection.

### Material

Premium metal construction.

Installed component/s: Integral mounting seal.

Loose component/s: Mounting hardware.



## Codes/Standards

None Applicable

# KOHLER® Faucet Lifetime Limited Warranty

See website for detailed warranty information.

### Available Color/Finishes

Color tiles intended for reference only.

| Color | Code | Description              |
|-------|------|--------------------------|
|       | CP   | Polished Chrome          |
|       | SN   | Vibrant® Polished Nickel |
|       | VS   | Vibrant® Stainless       |
|       | 2BZ  | Oil-Rubbed Bronze        |
|       |      |                          |









## **Technical Information**

All product dimensions are nominal.