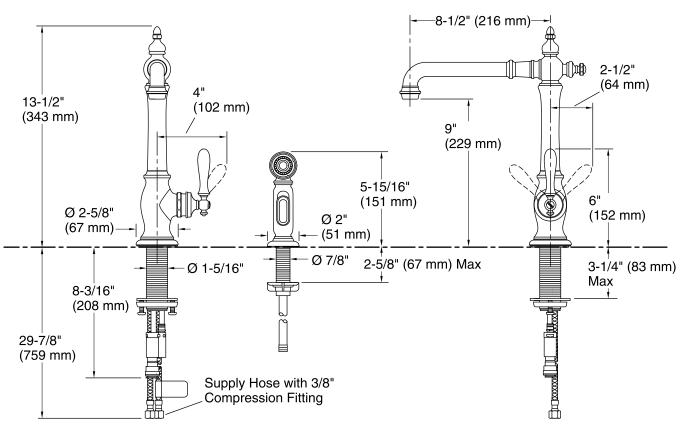

# Spout:

 Spout reach:
 8-1/2" (216 mm)

 Handle clearance:
 2-1/2" (64 mm)

# Faucet:

Flow rate:1.5 gal/min (5.7 l/min)Pressure:60 psi (4.1 bar)