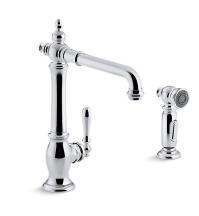

# Artifacts® Kitchen Sink Faucet Swing Spout w/Spray K-99265

#### Features

- Matching two-function sidespray featuring Sweep<sup>®</sup> Spray and BerrySoft<sup>®</sup> provides convenience for cleaning and food prep.
- High-arch swing spout with 360-degree rotation offers superior clearance for filling pots and cleaning.
- Ceramic disc valves exceed industry longevity standards, ensuring durable performance for life.
- ProMotion<sup>®</sup> technology's light, quiet braided hose and swiveling ball joint make the sidespray easier and more comfortable to use.
- MasterClean<sup>™</sup> sprayface features an easy-to-clean surface that withstands mineral buildup.
- Single lever handle is simple to use and makes adjusting water temperature easy.
- Temperature memory allows faucet to be turned on and off at the temperature set during prior usage.
- Available with 8-1/2" (216mm) swing spout reach.
- 1.5 gpm (gallons per minute) maximum flow rate at 60 psi.

# KOHLER, Faucets

Kitchen Sink Faucet Swing Spout w/Spray K-99265