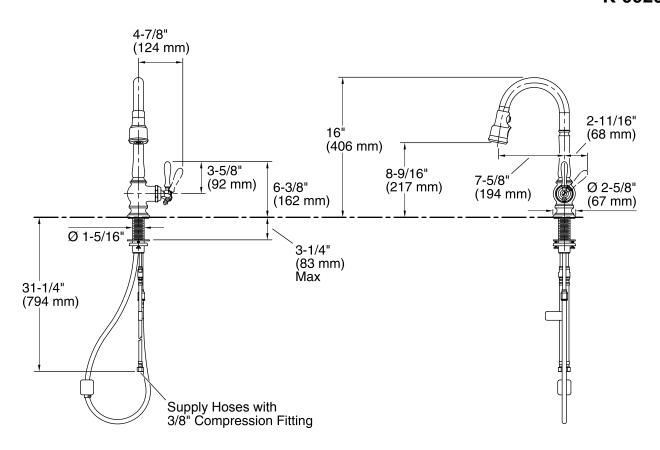

#### **Technical Information**

All product dimensions are nominal.

Spout:

Spout reach: 7-5/8" (193 mm)

Faucet:

Flow rate: 1.5 gal/min (5.7 l/min)

Pressure: 60 psi (4.1 bar)