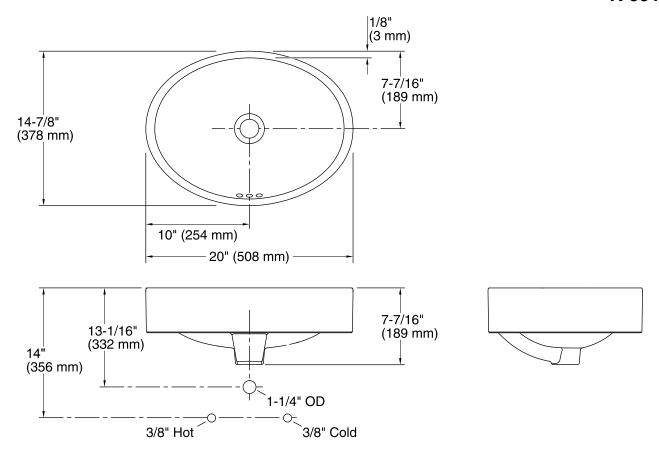

# **Technical Information**

All product dimensions are nominal.

Bowl configuration: Single

Installation: Above-counter

Bowl area (Only) Bowl depth: 5-1/2" (140 mm)

With overflow: Yes

Bowl area With overflow: Yes

Template: Above-counter, 1245921-7, required,

included