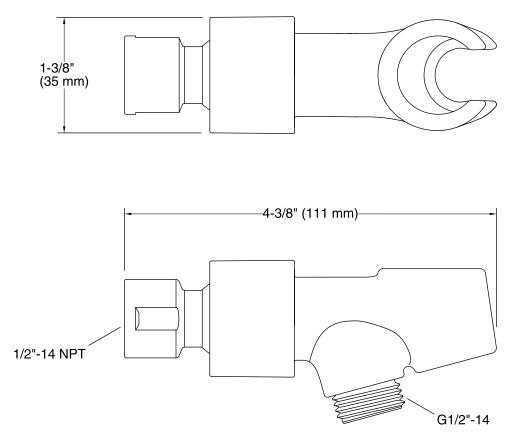

### Features

- Easily mounts on the end of your showerarm.
- Brass ball joint pivots to angle handshower
- Fits most standard handshower hoses and handshowers.

#### Material

• KOHLER finishes resist corrosion and tarnishing.





Codes/Standards

ASME A112.18.1/CSA B125.1

KOHLER<sup>®</sup> Faucet Lifetime Limited Warranty

See website for detailed warranty information.

#### Available Color/Finishes

Color tiles intended for reference only.

| Color | Code | Description |
|-------|------|-------------|
|-------|------|-------------|

| CP |
|----|
| BN |

P Polished Chrome

BN Vibrant® Brushed Nickel

2BZ Oil-Rubbed Bronze







## **Technical Information**

All product dimensions are nominal.

# **Notes** Install this product according to the installation guide.