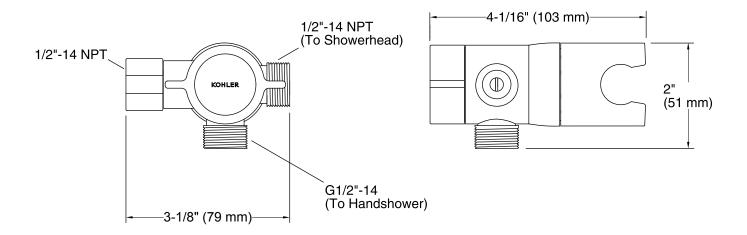

es**

- Diverter switches water between showerhead or handshower, or both on at one time.
- Easily mounts on the end of your showerarm and fits most standard handshower hoses, handshowers, and showerheads.
- Includes flow restrictor that limits water flow to 2.5 gpm (gallons per minute) when one or both showering components are running.

### Material

KOHLER finishes resist corrosion and tarnishing.



### Codes/Standards

ASME A112.18.1/CSA B125.1

# Kohler Faucet Lifetime Limited Warranty

See website for detailed warranty information.

### **Available Color/Finishes**

Color tiles intended for reference only.

| Color | Code | Description             |
|-------|------|-------------------------|
|       | CP   | Polished Chrome         |
|       | BN   | Vibrant® Brushed Nickel |









### **Technical Information**

All product dimensions are nominal.

### **Notes**

Install this product according to the installation guide.