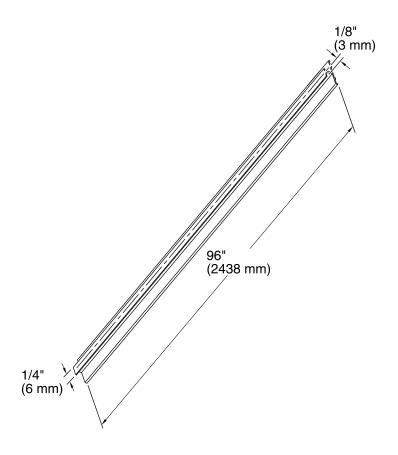

o conceal silicone.

Codes/Standards None Applicable

KOHLER<sup>®</sup> Limited Warranty – Choreograph<sup>™</sup> Walls and Accessories See website for detailed warranty information.

### Available Color/Finishes

Color tiles intended for reference only.

| Color | Code | Description             |
|-------|------|-------------------------|
|       | SHP  | Bright Polished Silver  |
|       | 0    | White                   |
|       | 96   | Biscuit                 |
|       | 47   | Almond                  |
|       | NY   | Dune                    |
|       | 95   | Ice™ Grey               |
|       | G9   | Sandbar                 |
|       | ABZ  | Anodized Dark Bronze    |
| 6     | BNK  | Anodized Brushed Nickel |



# **KOHLER**<sub>®</sub>

## Choreograph® 96" Seam Joint K-97636



### **Technical Information**

All product dimensions are nominal.