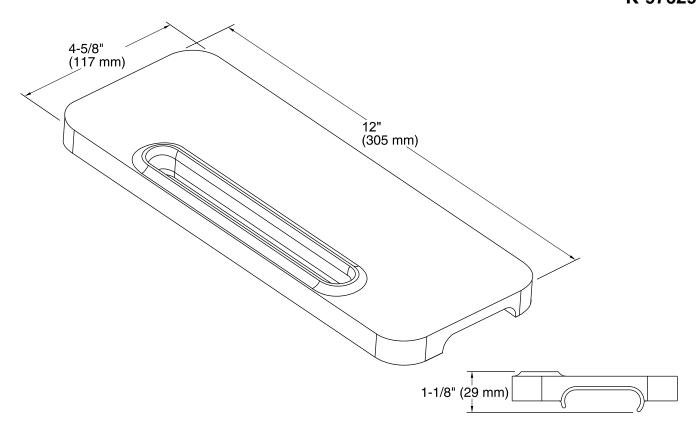

# Choreograph™

Teak Barre Shelf **K-97629** 

#### **Technical Information**

All product dimensions are nominal.