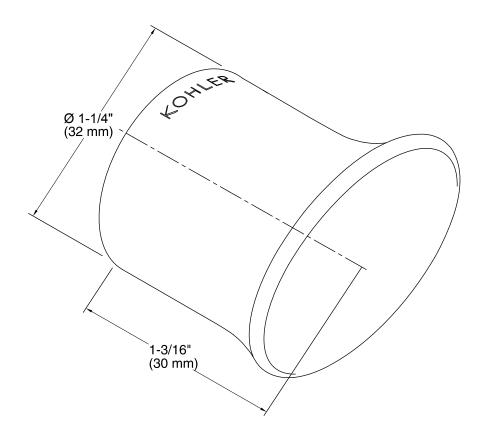

# Choreograph™

**Shower Hook** K-97624

### **Features**

- Easily removed from wall cleat for easy cleaning.
- Works inside and outside shower space.



## Codes/Standards

None Applicable

**KOHLER® Limited Warranty –** Choreograph™ Walls and Accessories

See website for detailed warranty information.

## **Available Color/Finishes**

Color tiles intended for reference only.

| Color | Code | Description             |
|-------|------|-------------------------|
|       | SHP  | Bright Polished Silver  |
|       | ABZ  | Anodized Dark Bronze    |
|       | BNK  | Anodized Brushed Nickel |





# Choreograph™

Shower Hook K-97624



## **Technical Information**

All product dimensions are nominal.

### **Notes**

Install this product according to the installation guide.

Requires 2x4 backing to be installed.