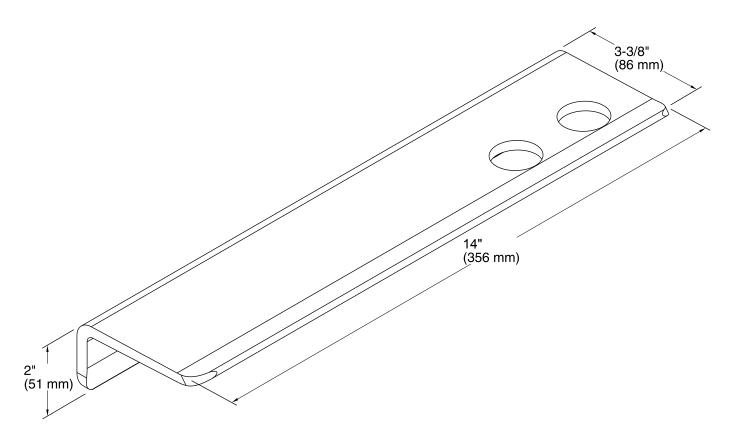

# Choreograph™

14" Floating Shelf K-97622

### **Technical Information**

All product dimensions are nominal.