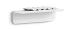

# Choreograph™ 7" Floating Shelf K-97621

### Features

- Designed for quick water drainage.
- Shelf easily removed from wall cleat for easy cleaning.
- Designed to be used inside and outside the shower space.