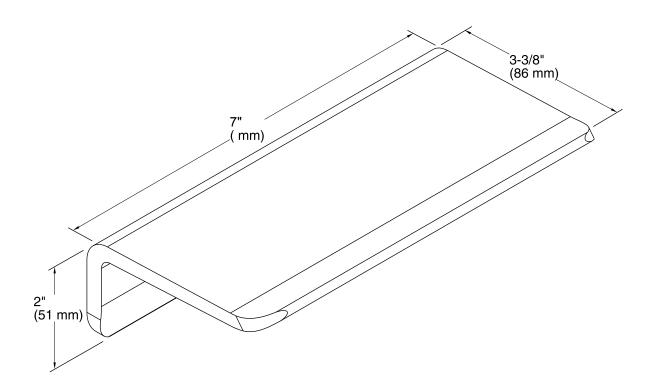

# Choreograph™ 7" Floating Shelf K-97621

### Features

- Designed for quick water drainage.
- Shelf easily removed from wall cleat for easy cleaning.
- Designed to be used inside and outside the shower space.

## Components

Additional included component/s: Brackets, and Hardware.



# Codes/Standards

None Applicable

## KOHLER<sup>®</sup> Limited Warranty – Choreograph<sup>™</sup> Walls and Accessories

See website for detailed warranty information.

# Available Color/Finishes

Color tiles intended for reference only.

#### Color Code Description



SHP Bright Polished Silver

ABZ Anodized Dark Bronze

BNK Anodized Brushed Nickel





# Choreograph<sup>™</sup> 7" Floating Shelf K-97621



# **Technical Information**

All product dimensions are nominal.

#### Notes

Install this product according to the installation guide.

Requires 2x4 backing to be installed.