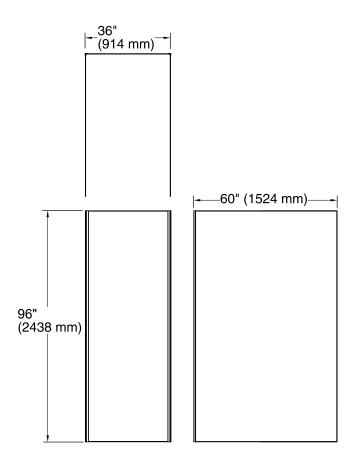

# Choreograph™

60"x36"x96" Wall Kit **K-97616** 

#### **Features**

Includes 60"x96" wall panel, (2) 36"x96" wall panels, and (2) color-matched corner joints.

## Components

Product includes:

K-97604 60"x96" Wall Panel

K-97601 36"x96" Wall Panel

K-97601 36"x96" Wall Panel

K-97635 96" Corner Joint

### **Technical Information**

All product dimensions are nominal.

Installation:

3-Wall Alcove