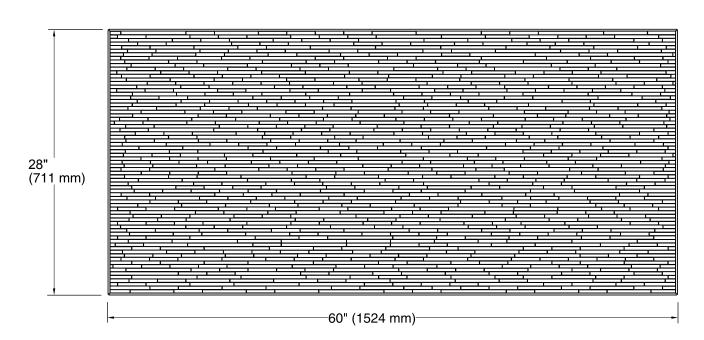

# **Choreograph®**

28"x60" Accent Panel **K-97610-T04** 

# Choreograph®

28"x60" Accent Panel **K-97610-T04** 