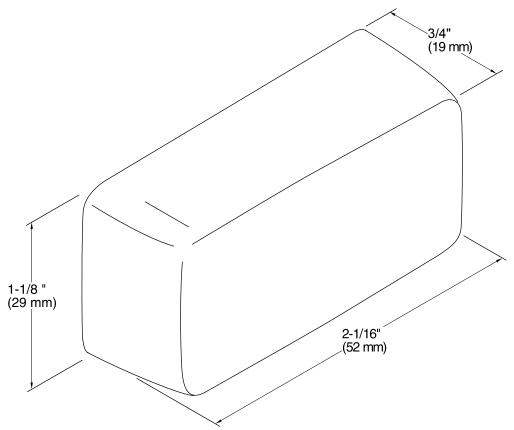

## Gabrielle™ Left-hand Trip Lever K-9464-L

**Technical Information** 

All product dimensions are nominal.