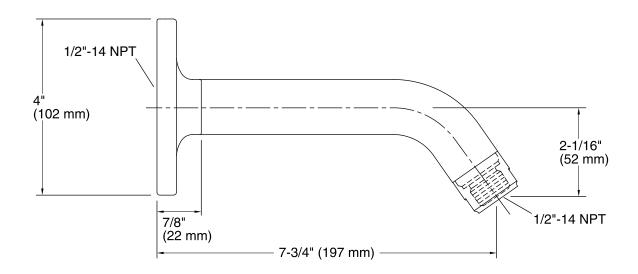

# Purist® Shower arm and flange K-933

#### **Features**

- 1/2" 14 NPT connection
- Fluid design lines for ease of cleaning.
- For use with KOHLER showerheads (sold separately).

### Material

Metal construction



### Codes/Standards

ASME A112.18.1/CSA B125.1

## **KOHLER® Faucet Lifetime Limited Warranty**

See website for detailed warranty information.

### **Available Color/Finishes**

Color tiles intended for reference only.

| Color | Code | Description              |
|-------|------|--------------------------|
|       | СР   | Polished Chrome          |
|       | SN   | Vibrant® Polished Nickel |
|       | AF   | Vibrant® French Gold     |
|       | BN   | Vibrant® Brushed Nickel  |
|       | BV   | Vibrant® Brushed Bronze  |







### **Technical Information**

All product dimensions are nominal.

### **Notes**

Install this product according to the installation guide.