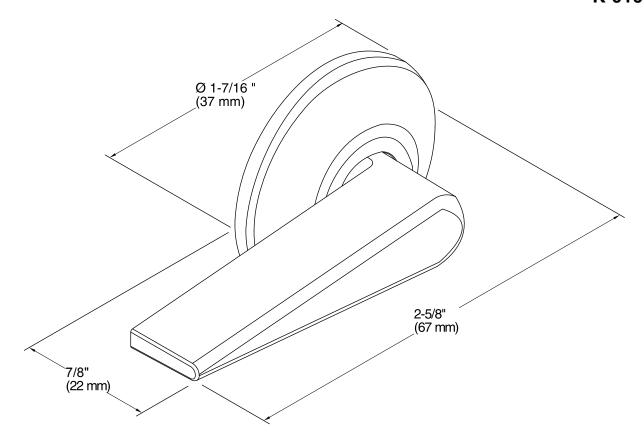

# **Memoirs®**

Trip Lever K-9167-L

### **Technical Information**

All product dimensions are nominal.