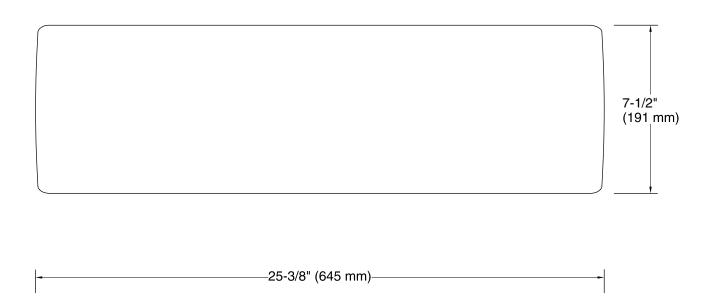

## Bellwether® Drain Cover

rain Cover **K-9156** 

#### **Features**

• For use with Bellwether 60" x 32" shower bases.

#### Material

• Aluminum construction.



#### Codes/Standards

None Applicable

See website for detailed warranty information.

#### **Available Color/Finishes**

Color tiles intended for reference only.

| Color | Code | Description    |
|-------|------|----------------|
|       | SH   | Bright Silver  |
|       | NX   | Brushed Nickel |





# Bellwether® Drain Cover K-9156



### **Technical Information**

All product dimensions are nominal.

### **Notes**

Install this product according to the installation guide.