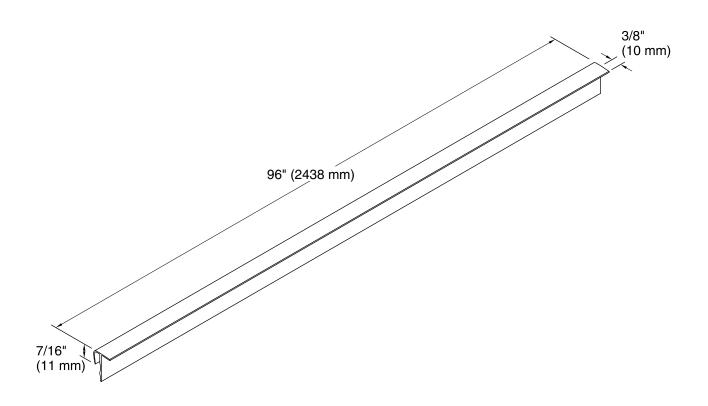

# **Choreograph®**

96" Edge Trim w/ Return **K-90042** 

- Designed to cover outside edge when Choreograph walls are installed over existing tile.
- Provides finished edge for exposed cut wall surfaces or to provide a custom finished look.

## **Technical Information**

All product dimensions are nominal.