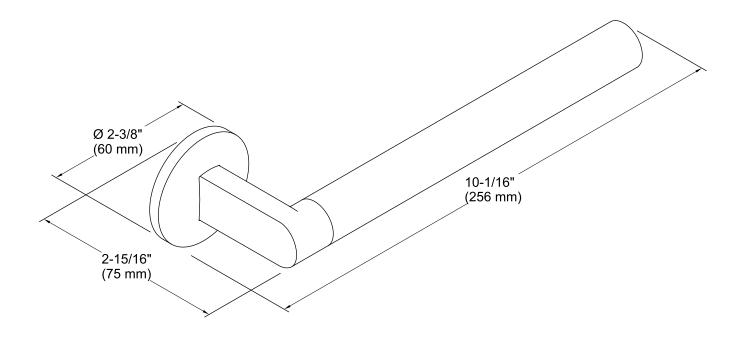

res**

- Open-ended design for easy access.
- Premium metal construction.
- KOHLER finishes resist corrosion and tarnish.
- Coordinates with Components faucets and shower trim to complete your bathroom.



### Codes/Standards

None Applicable

## **KOHLER® Faucet Lifetime Limited** Warranty

See website for detailed warranty information.

#### **Available Color/Finishes**

Color tiles intended for reference only.

|       |                   | _    |                                         |
|-------|-------------------|------|-----------------------------------------|
| Color | $C \cap A \cap C$ | Πρει | rintion                                 |
| CUIUI | COUC              | DESI | ,,,,,,,,,,,,,,,,,,,,,,,,,,,,,,,,,,,,,,, |

CP Polished Chrome







# Components™

Hand Towel Arm K-78377



### **Technical Information**

All product dimensions are nominal.

#### **Notes**

Install this product according to the installation instructions.

CAUTION: Risk of personal injury. Do not install these products in any area where they are likely to be used inadvertently as a grab bar or support bar. These products are not designed or intended for use as a grab bar or support bar.