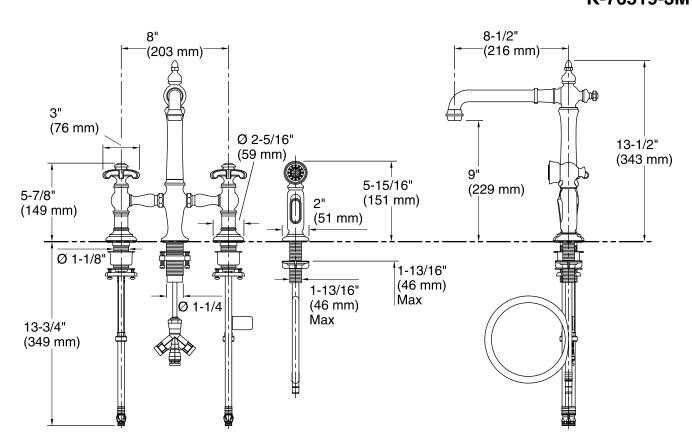

# Deck-Mount Bridge Kitchen Sink Faucet K-76519-3M

### **Technical Information**

All product dimensions are nominal.

Valve body: Plastic

Spout:

Spout reach: 8-1/2" (216 mm)
Handle clearance: 1-1/2" (38 mm)

Faucet:

Flow rate: 1.5 gal/min (5.7 l/min)

Pressure: 60 psi (4.1 bar)

Sidespray:

Flow rate: 1.8 gal/min (6.8 l/min)

Pressure: 60 psi (4.1 bar)