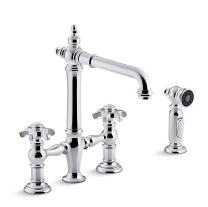

# Deck-Mount Bridge Kitchen Sink Faucet K-76519-3M

#### **Features**

- Matching two-function sidespray featuring Sweep® Spray and BerrySoft® provides convenience for cleaning and food prep.
- Sweep® spray creates a wide, forceful blade of water for superior cleaning.
- BerrySoft® is a light spray that gently washes fruits and vegetables.
- Ceramic disc valves exceed industry longevity standards, ensuring durable performance for life.
- ProMotion® technology's light, quiet braided hose and swiveling ball joint make the sidespray easier and more comfortable to use
- MasterClean<sup>™</sup> sprayface features an easy-to-clean surface that withstands mineral buildup.
- Tall swing spout and 360-degree spout rotations offer superior clearance for filling pots and cleaning.
- Two six-prong handles offer separate control of hot and cold water.
- 1.5 gpm (gallons per minute) maximum flow rate at 60 psi.

#### Material

- Premium metal construction.
- KOHLER finishes resist corrosion and tarnishing.
- Sidespray is color-matched to the faucet finish.