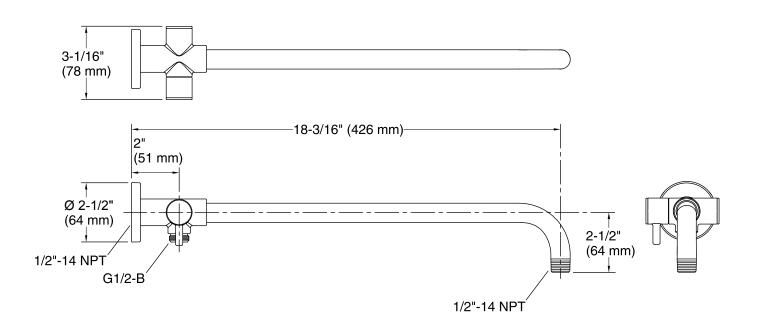

# **Features**

- Diverter switches water between rainhead or handshower, or both on at one time
- 1/2-inch NPT connection
- For use with KOHLER rainheads & handshowers (sold separately)

### Material

- Metal construction
- KOHLER finishes resist corrosion and tarnishing



## Codes/Standards

ASME A112.18.1/CSA B125.1

# KOHLER® Faucet Lifetime Limited Warranty

See website for detailed warranty information.

### Available Color/Finishes

Color tiles intended for reference only.

| Color | Code | Description              |
|-------|------|--------------------------|
|       | CP   | Polished Chrome          |
|       | SN   | Vibrant® Polished Nickel |
|       | BN   | Vibrant® Brushed Nickel  |
|       | BV   | Vibrant® Brushed Bronze  |
|       | 2BZ  | Oil-Rubbed Bronze        |







# **Technical Information**

All product dimensions are nominal.

## **Notes**

Install this product according to the installation guide.