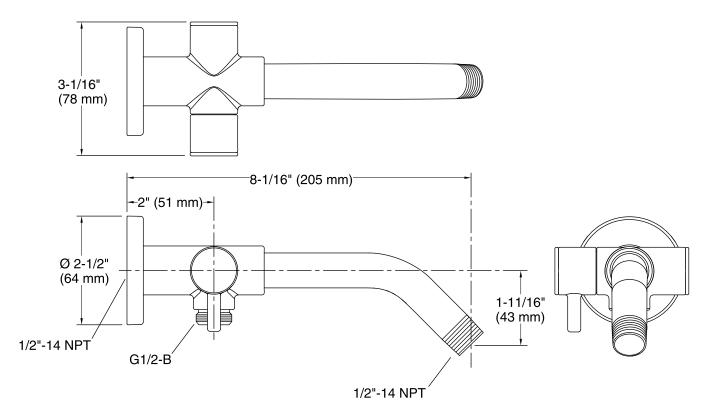

# KOHLER. Faucets

Shower Arm Diverter, 3-way K-76330

**Technical Information** All product dimensions are nominal.