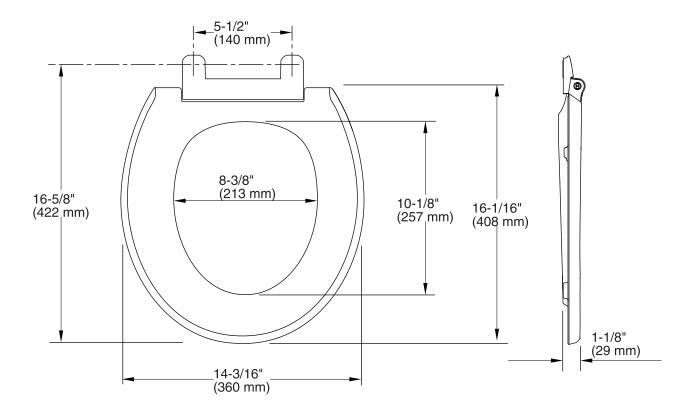

#### **Technical Information**

| All product dimensions are nominal. |                                                                                   |  |  |
|-------------------------------------|-----------------------------------------------------------------------------------|--|--|
| Seat shape type:                    | Round                                                                             |  |  |
| Seat front type:                    | Open front                                                                        |  |  |
| Seat hinge type:                    | Quiet-Close <sup>™</sup> , Quick-Release <sup>™</sup> , Quick-Attach <sup>®</sup> |  |  |