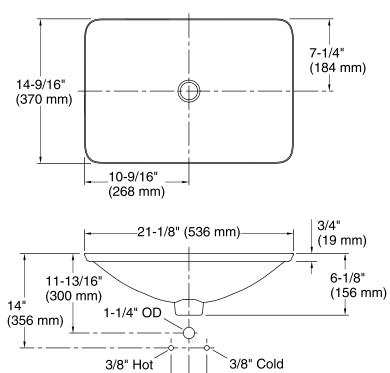

### **Technical Information**

All product dimensions are nominal.

Bowl configuration: Single Installation: Drop-In

Bowl area (Only) Length: 21-1/8" (536 mm)

Width: 14-9/16" (370 mm) Bowl depth: 4-1/8" (105 mm)

Water depth: 4-1/8" (105 mm)

Template: 1242828, required, included