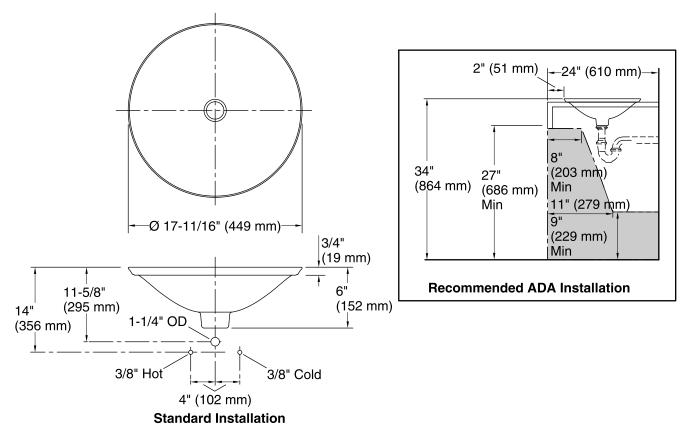

### ADA

Codes/Standards ASME A112.19.2/CSA B45.1 ADA ICC/ANSI A117.1

KOHLER® One-Year Limited Warranty

#### **Technical Information**

| All product dimensions are nominal. |                                                                                     |
|-------------------------------------|-------------------------------------------------------------------------------------|
| Bowl configuration:                 | Single                                                                              |
| Installation:                       | Drop-In                                                                             |
| Bowl area (Only)                    | Diameter: 17-11/16" (449 mm)<br>Bowl depth: 4" (102 mm)<br>Water depth: 4" (102 mm) |
| Template:                           | Drop-in, 1242827, required, included                                                |

#### Notes

Install this product according to the installation instructions.

ADA compliant when installed to the specific requirements of these regulations.