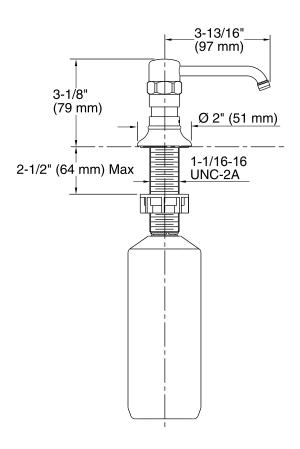

# **Technical Information**

All product dimensions are nominal.

#### **Features**

- Intended for use with kitchen sinks.
- Holds up to 16 ounces of soap or lotion.
- Refillable from top.
- 3-1/8" (80 mm) high pump.
- 3-13/16" (97 mm) long spout.