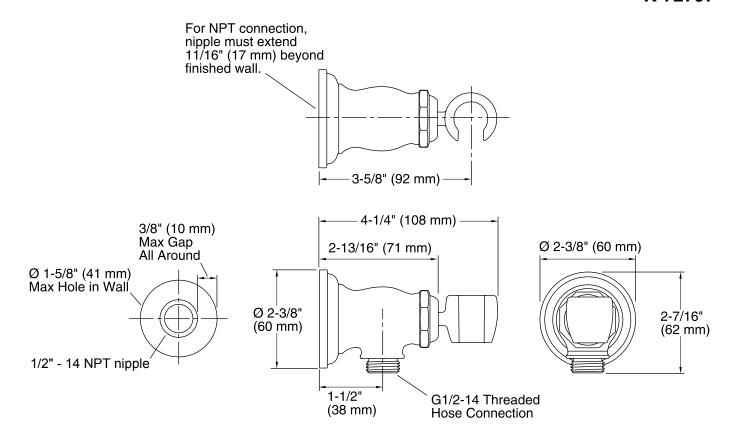

## **Technical Information**

All product dimensions are nominal.

### **Notes**

Install this product according to the installation guide.

Installs using a 1/2"-14 NPT nipple (not supplied).