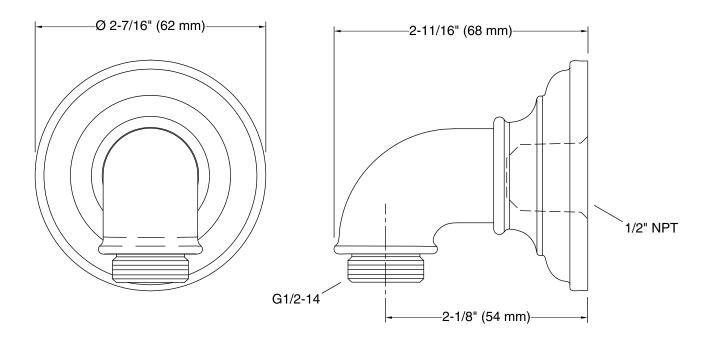

ories.

#### Material

- Metal construction.
- KOHLER finishes resist corrosion and tarnishing.

### Installation

Wall-mount





## **Codes/Standards**

None Applicable

### KOHLER<sup>®</sup> Faucet Lifetime Limited Warranty

See website for detailed warranty information.

### **Available Colors/Finishes**

Color tiles intended for reference only.

| Color | Code | Description                   |
|-------|------|-------------------------------|
|       | CP   | Polished Chrome               |
|       | SN   | Vibrant® Polished Nickel      |
|       | BN   | Vibrant® Brushed Nickel       |
|       | BV   | Vibrant® Brushed Bronze       |
|       | 2BZ  | Oil-Rubbed Bronze             |
|       | 2MB  | Vibrant Brushed Moderne Brass |
|       | VNT  | Vintage Nickel                |







**Technical Information** All product dimensions are nominal.

# **Notes** Install this product according to the installation instructions.