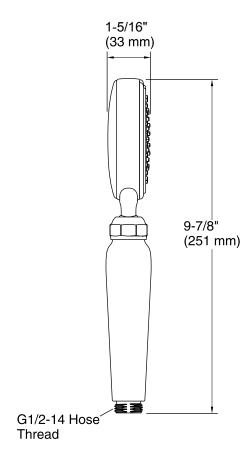

# Artifacts® Single-function Showerhead K-72776

All product dimensions are nominal.

### Handshower:

Rated maximum flow: 2 gal/min (7.6 l/min)