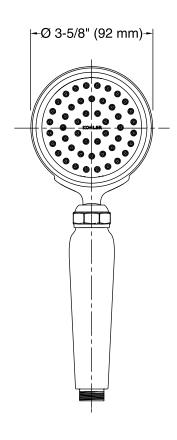

### **Features**

- Air-induction technology maximizes the air/water mix for a powerful, even flow.
- Optimized sprayface with 48 nozzles delivers a more focused coverage.
- Ergonomic sprayhead pivots to allow precise adjustment for targeted hydromassage.
- MasterClean<sup>™</sup> sprayface is easy to clean.
- 2.0 gal/min (7.6 l/min) maximum flow rate.
- Requires K-8593 or K-9514 shower hose (sold separately).
- Coordinates with other products in the Artifacts collection.

# Artifacts® Single-function Showerhead K-72776

All product dimensions are nominal.