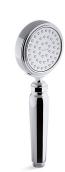

# Artifacts® Single-function Showerhead K-72776

### **Features**

- Air-induction technology maximizes the air/water mix for a powerful, even flow.
- Optimized sprayface with 48 nozzles delivers a more focused coverage.
- Ergonomic sprayhead pivots to allow precise adjustment for targeted hydromassage.
- MasterClean<sup>™</sup> sprayface is easy to clean.
- 2.0 gal/min (7.6 l/min) maximum flow rate.
- Requires K-8593 or K-9514 shower hose (sold separately).
- Coordinates with other products in the Artifacts collection.