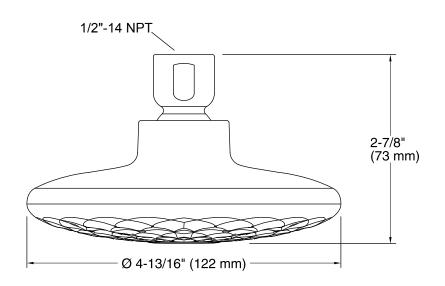

## **Technical Information**

All product dimensions are nominal.

### **Showerhead:**

Rated maximum flow: 2 gal/min (7.6 l/min)