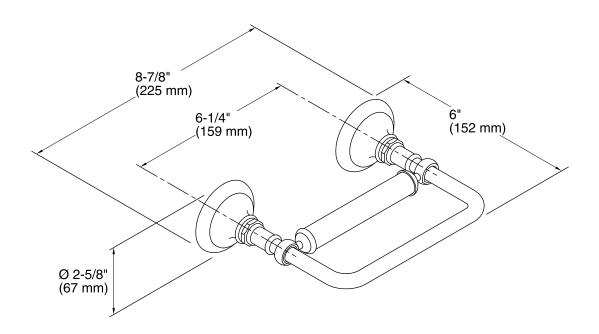

#### **Features**

- KOHLER finishes resist corrosion and tarnish.
- Pivoting roller.
- Coordinates with other products in the Artifacts collection.
- 6" (152 mm) x 8-7/8" (225 mm) x 2-5/8" (67 mm)