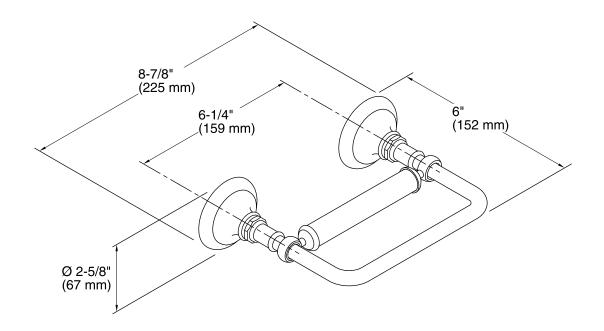

s collection.

## Installation

Installation hardware included.

### **Included Components**

Additional Components: Installation hardware



# **Codes/Standards**

None Applicable

KOHLER<sup>®</sup> Faucet Lifetime Limited Warranty

See website for detailed warranty information.

## **Available Colors/Finishes**

Color tiles intended for reference only.

| Color | Code | Description              |
|-------|------|--------------------------|
|       | CP   | Polished Chrome          |
|       | SN   | Vibrant® Polished Nickel |
|       | BN   | Vibrant® Brushed Nickel  |
|       | BV   | Vibrant® Brushed Bronze  |
|       | 2BZ  | Oil-Rubbed Bronze        |
|       | VNT  | Vintage Nickel           |



# Artifacts® Toilet Tissue Holder K-72573



Artifacts® Toilet Tissue Holder K-72573



### **Technical Information**

All product dimensions are nominal.

### Notes

Install this product according to the installation guide.

CAUTION: Risk of personal injury. Do not install these products in any area where they are likely to be used inadvertently as a grab bar or support bar. These products are not designed or intended for use as a grab bar or support bar.