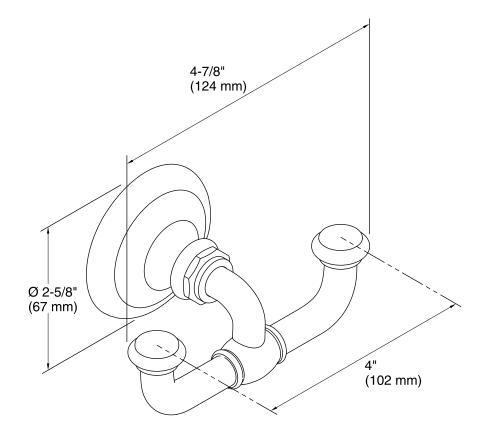

#### Features

- KOHLER finishes resist corrosion and tarnish.
- Double hook holds multiple items securely.
- Coordinates with other products in the Artifacts collection.
- 4-7/8" (124 mm) x 2-5/8" (67 mm)

#### **Technical Information**

All product dimensions are nominal.

**Notes** Install this product according to the installation guide.