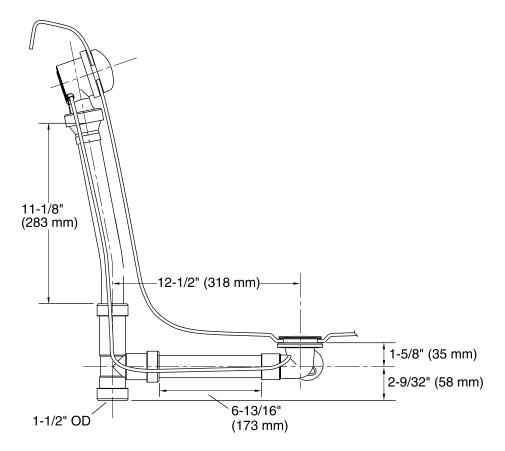

## **KOHLER**, Faucets

Escale®
Bath Drain
K-7219

- 17-gauge brass construction.
- Brass tailpiece.
- Adjustable trip lever pop-up.
- 1-1/2" connection.
- For use with Escale baths.



Codes/Standards ASME A112.18.2/CSA B125.2

**KOHLER® One-Year Limited Warranty** See website for detailed warranty information.

### **Available Color/Finishes**

Color tiles intended for reference only.

| Color | Code | Description              |
|-------|------|--------------------------|
|       | CP   | Polished Chrome          |
|       | SN   | Vibrant® Polished Nickel |
|       | BN   | Vibrant® Brushed Nickel  |



# **KOHLER**, Faucets



### **Technical Information**

All product dimensions are nominal.

#### **Notes**

Install this product according to the installation guide.