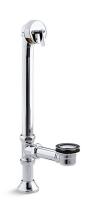

# Iron Works® Decorative Bath Drain

K-7178

### **Features**

- 17-gauge brass construction.
- Brass tailpiece.
- Adjustable trip lever pop-up drain.
- Supports both above- and through-the-floor installations.
- For use with Iron Works Historic<sup>™</sup> baths.