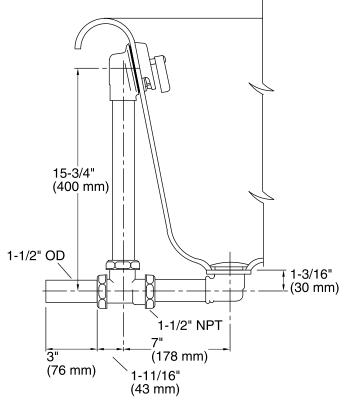

## Iron Works®

Decorative Bath Drain K-7178

Through-the-Floor

i i i ougii-tile-i loo

**Technical Information** 

All product dimensions are nominal.

Above-the-Floor