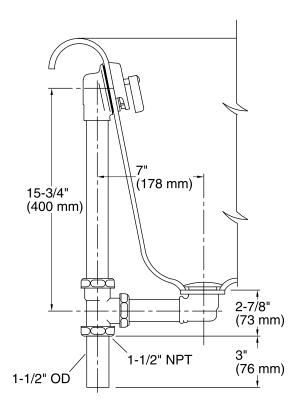

## Iron Works®

Decorative Bath Drain K-7178

Through-the-Floor

i i i ougii-tile-i loo

**Technical Information** 

All product dimensions are nominal.

Above-the-Floor