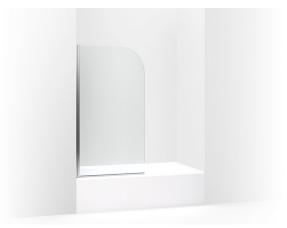

# Aerie® 32" Bath Screen - Curved K-707205-L

#### **Features**

- Frameless, 1/4-inch-thick (6mm) Crystal Clear tempered glass.
- Swings in or out for easy access and cleaning.
- Seal provides excellent water containment.
- Square minimalist-style wall jamb.
- CleanCoat® glass treatment repels water for improved ease of cleaning.
- No exposed screws for a sleek, contemporary look.
- Available in Bright Polished Silver (SHP) finish.

#### Installation

- Bath screen.
- Out-of-plumb adjustability for simple installation.
- 5/8-inch width adjustability on each wall jamb.
- Not for use in hospitality.
- For residential use only.