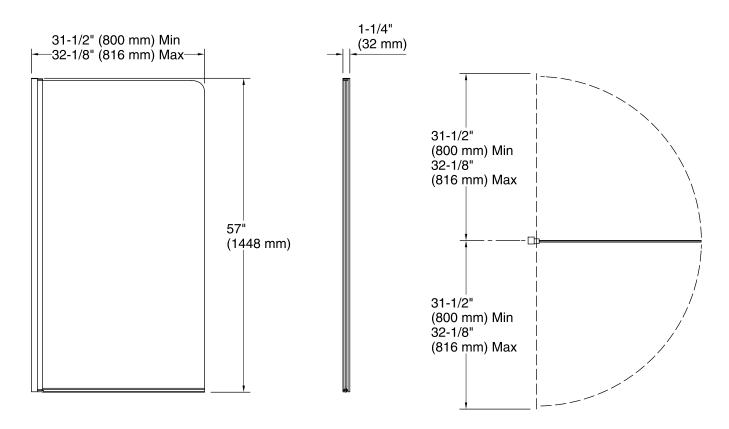

#### **Technical Information**

All product dimensions are nominal.

Installation type: For bath installation
Opening Width - Min: 31-1/2" (800 mm)
Glass thickness: 1/4" (6 mm)

Glass thickness: 1/4" (6 mm)
Glass coating: CleanCoat®