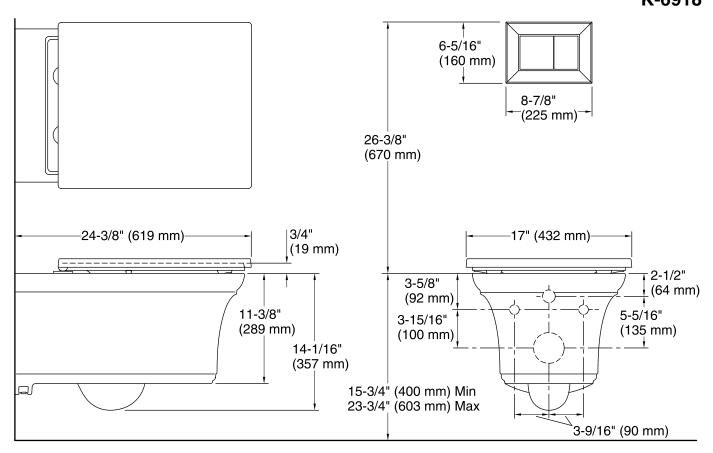

### **Technical Information**

All product dimensions are nominal. 2-1/2" (64 mm)

Trap passageway:

Water Consumption

Full: 1.6 gpf (6 lpf) Reduced: 0.8 gpf (3 lpf)

5-1/4" x 4-1/8" (133 mm x 105 mm) Water surface size:

Rim to water surface: 8-1/2" (216 mm) Seat-mounting holes: 6-1/8" (155 mm) **Fixture Supply Requirements** 

Min static pressure: 20 psi (137.9 kPa) Max static pressure: 80 psi (551.6 kPa)