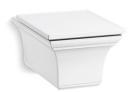

# Wall-Hung Elongated Toilet Bowl K-6918

#### **Features**

- One-piece wall-hung toilet.
- Compact elongated bowl offers added comfort while occupying the same space as a round-front bowl.
- Mounting hardware is completely concealed, allowing the design lines to remain intact when installed.
- Includes wall-hung bowl with Memoirs seat.