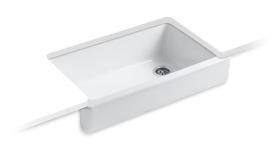

# Whitehaven®

Under-mount Apron Front Kitchen Sink K-6488

#### Features

- 36-inch minimum base cabinet width.
- KOHLER cast iron.
- Acid-resistant enamel finish.
- Under-mount.
- Single bowl.
- No faucet holes.
- Offset drain basin slopes toward drain to minimize water from pooling.
- Self-Trimming<sup>®</sup> apron overlaps cabinet face for easy installation and beautiful results.
- Shortened apron allows sink to be used in most standard cabinetry or retrofitted to existing standard cabinetry.
- 35-1/2" (902 mm) x 21-9/16" (548 mm)