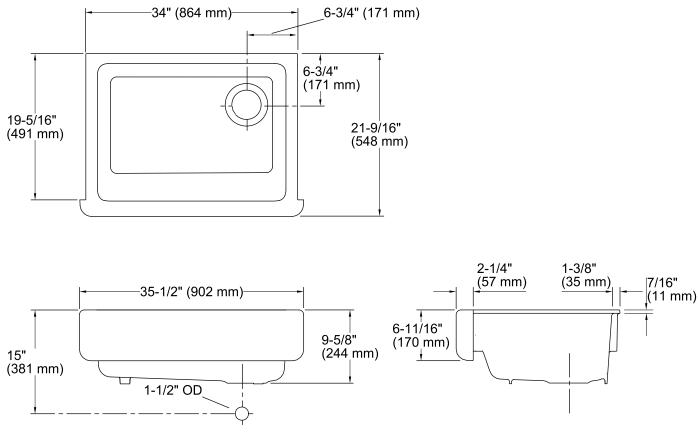

#### Features

- 36-inch minimum base cabinet width.
- KOHLER cast iron.
- Acid-resistant enamel finish.
- Under-mount.
- Single bowl.
- No faucet holes.
- Offset drain basin slopes toward drain to minimize water from pooling.
- Self-Trimming<sup>®</sup> apron overlaps cabinet face for easy installation and beautiful results.
- Shortened apron allows sink to be used in most standard cabinetry or retrofitted to existing standard cabinetry.
- 35-1/2" (902 mm) x 21-9/16" (548 mm)

#### **Technical Information**

| All product dimensions are nominal. |                                                                                 |  |  |
|-------------------------------------|---------------------------------------------------------------------------------|--|--|
| Bowl configuration:                 | Single                                                                          |  |  |
| Installation:                       | Under-mount                                                                     |  |  |
| Bowl area (Only)                    | Length: 30-3/4" (781 mm)<br>Width: 18-1/16" (459 mm)<br>Bowl depth: 9" (229 mm) |  |  |
| Drain hole:                         | 3-5/8" (92 mm)                                                                  |  |  |
| Template:                           | 1156910-7, required, included 1211449-7, required, included                     |  |  |