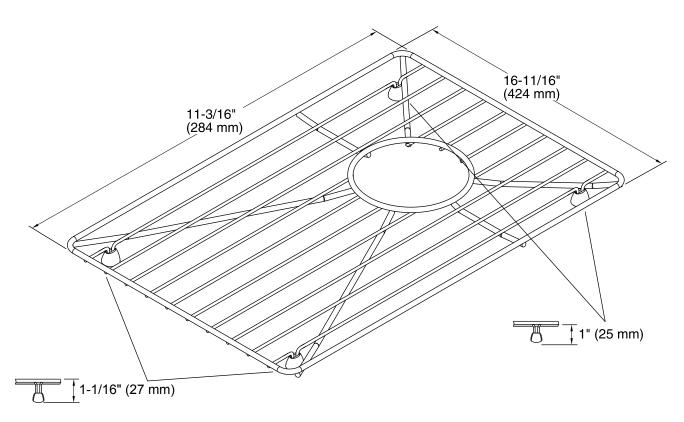

## Features

- Fits small bowl of Vault K-3945 and Strive K-5416 kitchen sinks.
- Durable stainless-steel construction.
- Helps protect sink surface from daily wear.
- Dishwasher safe.
- Rubber feet provide added protection.