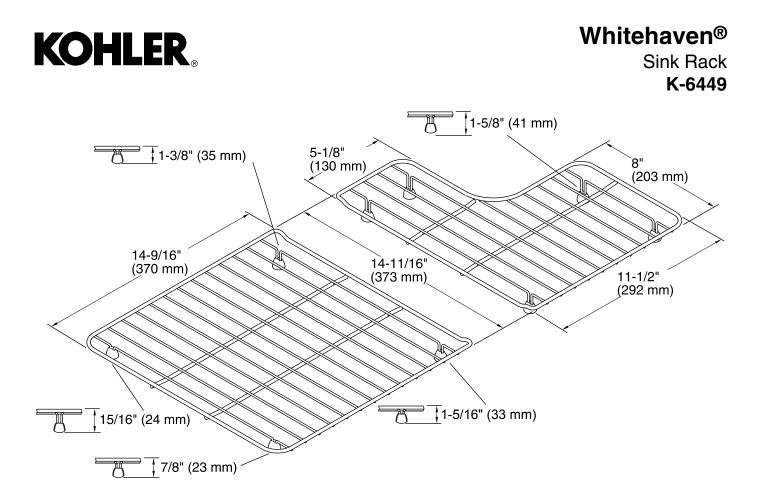

# Whitehaven® Sink Rack K-6449

#### **Technical Information**

All product dimensions are nominal.