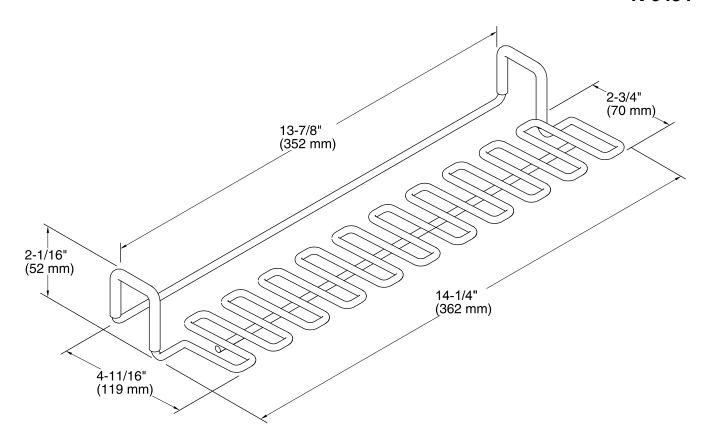

### **Features**

- Fits K-3820, K-3823, K-3838, K-3839, K-3944, and K-3945
  Vault kitchen sinks.
- Comes included with K-5281-NA and K-5282-NA Strive kitchen sinks.
- Acts as a drying rack for sponges and scrubbers.
- Maximizes basin space by utilizing the sink divider.
- Easily removable.
- Dishwasher safe.

### Material

Durable stainless-steel construction.



# Codes/Standards

None Applicable

# **KOHLER® One-Year Limited Warranty**

See website for detailed warranty information.

## Available Color/Finishes

Color tiles intended for reference only.

Color Code Description

ST Stainless Steel







# **Technical Information**

All product dimensions are nominal.