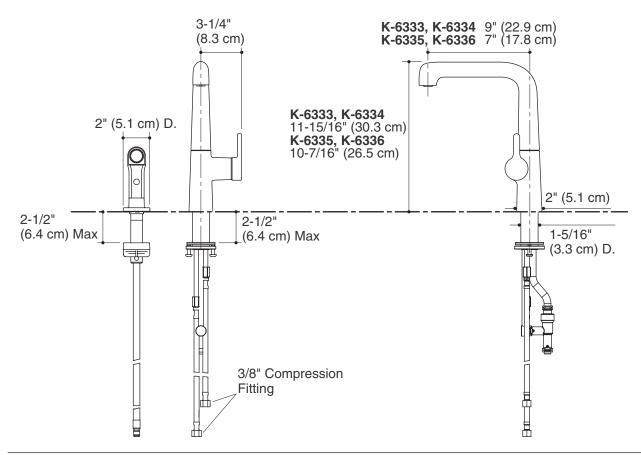

## **Product Information**

| Applicable product:                                                     |        |
|-------------------------------------------------------------------------|--------|
| Primary kitchen sink faucet less sidespray – 9" (22.9 cm) spout reach   | K-6333 |
| Primary kitchen sink faucet with sidespray – 9" (22.9 cm) spout reach   | K-6334 |
| Secondary kitchen sink faucet less sidespray – 7" (17.8 cm) spout reach | K-6335 |
| Secondary kitchen sink faucet with sidespray – 7" (17.8 cm) spout reach | K-6336 |
| Lever handle is ADA compliant.                                          | ADA    |