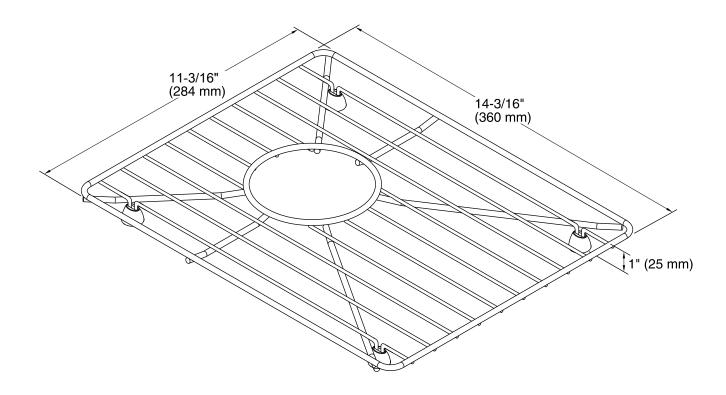

# 8 Degree™ Right-Bowl Sink Rack K-6136

#### **Features**

- Fits in the right bowl of the K-3672 8 Degree kitchen sink.
- Comes included with the K-3672 8 Degree kitchen sink.
- Durable stainless-steel construction.
- Helps protect sink surface from daily wear.
- Dishwasher safe.
- Rubber feet provide added protection.



## Codes/Standards

None Applicable

# **KOHLER® One-Year Limited Warranty**

See website for detailed warranty information.

### Available Color/Finishes

Color tiles intended for reference only.

Color Code Description

-

ST Stainless Steel









### **Technical Information**

All product dimensions are nominal.